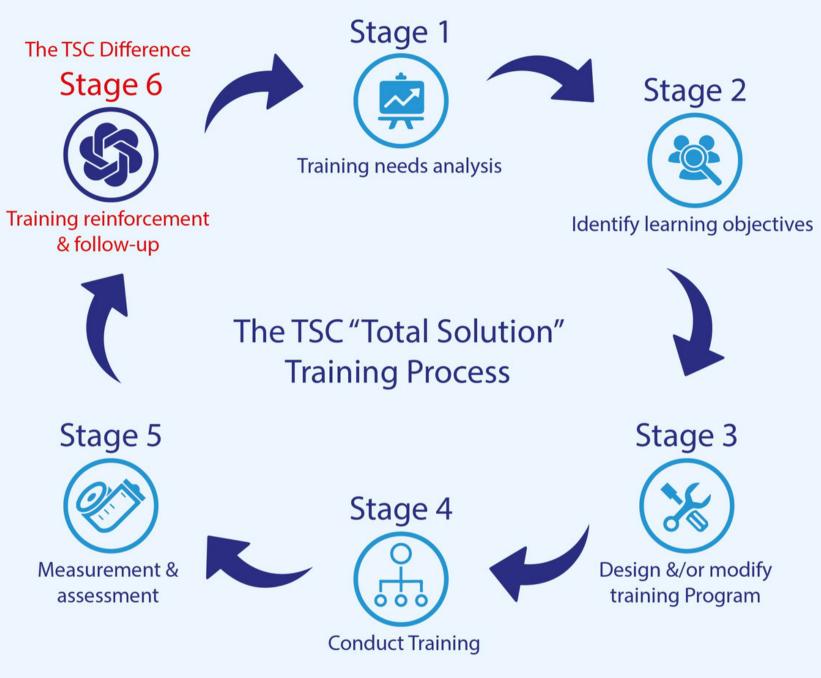

#### **The TSC "Total Solution" Training Process**

Our Corporate training process engages and motivates team members to engage in the training to enhance enduring training outcomes with the "TSC Difference" providing unique post-training follow-up and training reinforcement methods to provide sustainable, long-lasting training outcomes -"the training does not stop when the course does".