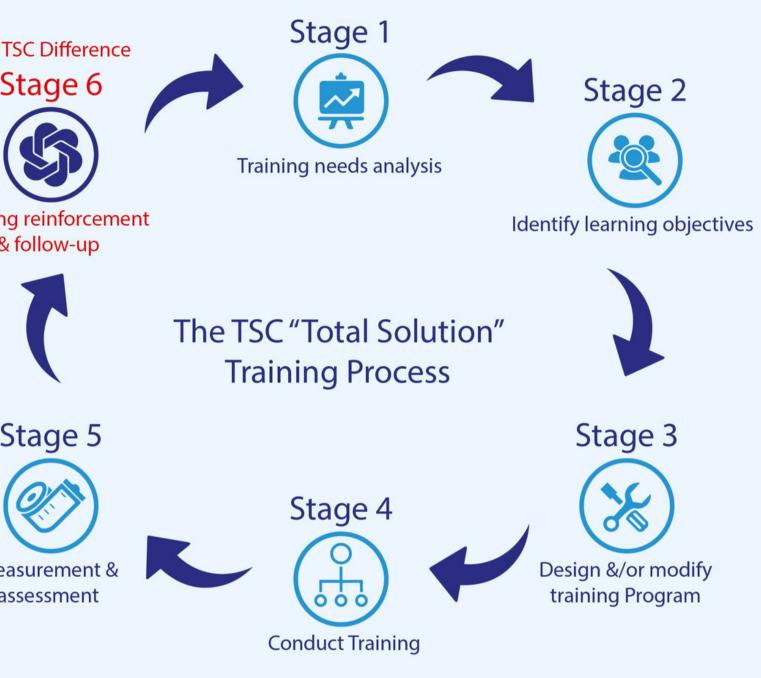

#### **The TSC "Total Solution" Training Process**

Our Corporate training process engages and motivates team members to engage in the training to enhance enduring training outcomes with the "TSC Difference" providing unique post-training follow-up and training reinforcement methods to provide sustainable, long-lasting training outcomes -"the training does not stop when the course does".